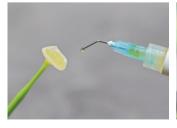

## Usage

supraCXN Stick is designed to hold and place fragile components used in dentistry.

Ideal for working with veneers, inlays, onlays, crowns, bands, brackets, dental jewelry, and others.