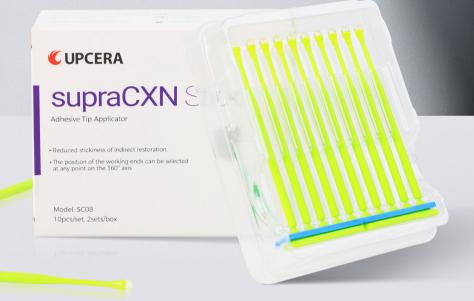

## supraCXN Stick

The adhesive tip applicator

Reliable Materials Expert

## supraCXN Stick

The adhesive tip applicator

- Flexible tip and bend easily
- Strong stick force
- Securely hold until restoration is place
- Detaching by simple twist
- No residue remains on the adhered surface

Packaging: 10 pcs/set, 2 sets/box