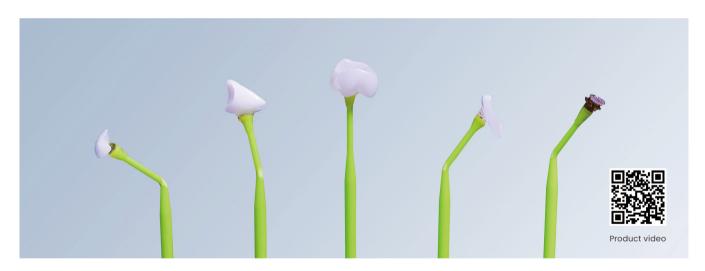

## Usage

supraCXN Stick is designed to hold and place fragile components used in dentistry.

Ideal for working with veneers, inlays, onlays, crowns, bands, brackets, dental jewelry, and others.

## What can it be used for during the dental treatment?

Etching

Silanization

Cementation

**Placement**