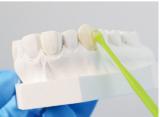

## Usage

supraCXN Stick is designed to hold and place fragile components used in dentistry.

Ideal for working with veneers, inlays, onlays, crowns, bands, brackets, dental jewelry, and others.

## What can it be used for during the dental treatment?

Etching

Silanization

Cementation

**Placement**