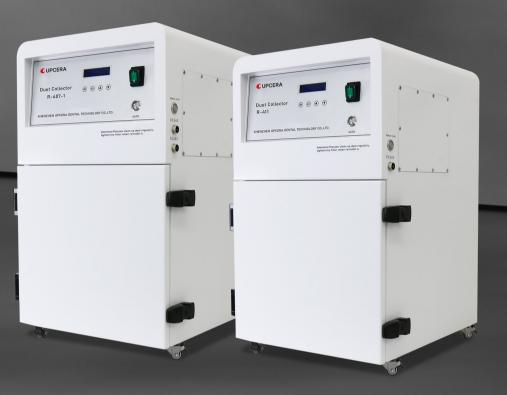

## R-407-1/R-411

Dust Collector (Special for Zirconia CAD/CAM)

**Reliable Materials Expert** 

## R-407-1 / R-411

**Dust Collector** 

- Special for Zirconia CAD/CAM

- Conpact and portable design with strong suction which is up to 24m/s
- Running under ultra-silence conditions, the noise is lower than 65dB.
- Using step-less variable speed brushless motor, ensure the quality and more than 20000 hours running time
- Long service life, high efficiency, 8µm particles can be filtrated, easy to maintain, easy to clean up.