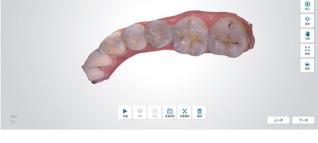

## Chromoscan

Colored scanning that can show the true dental situation in vivo in real-time

## Intelligent optimization

Automatically remove any redundant data such as gloves, tougue etc