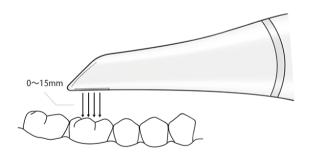

#### Moderate depth of field

15mm depth of field to provide scanning efficiency and ensure data integrity