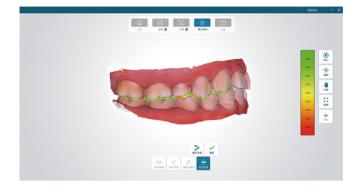

#### Occlusion relationship analysis

Assist operator to check the occlusion relationship and interocclusal space by view the color scale

▲ E S ● M 2.5 #\* ● HS S248 7.5