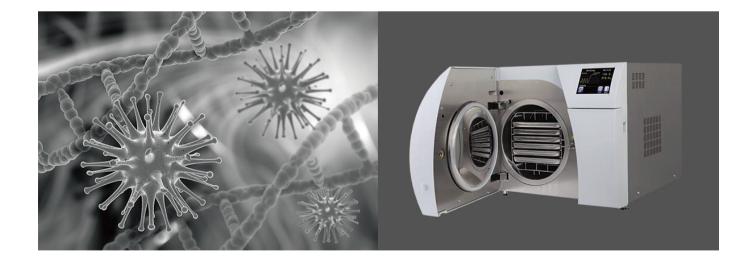

#### Built-in anti-fog module

Scanner tips with automatically mirror heating to ensure data accuracy