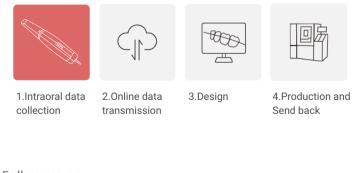

## Dental clinic to dental lab digital solution workflow

Follow us on:

f Upcera\_Official 🔘 upcera\_\_official 🕞 UPCERA