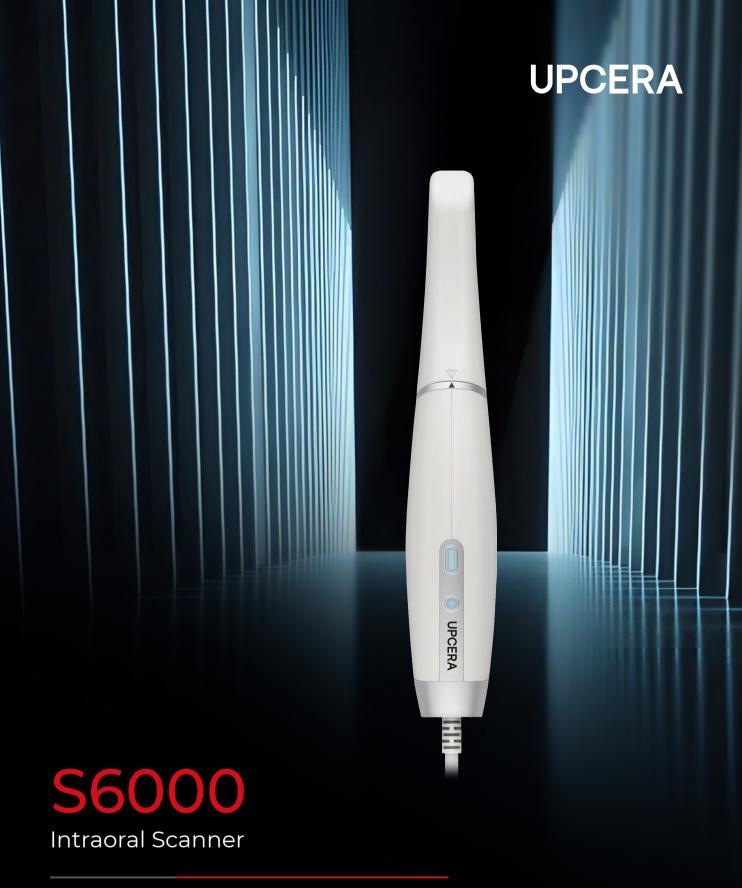

Reliable Materials Expert

# S6000 Intraoral Scanner

#### High Precision and fast Scanning

High accuracy that can cover all different indications Whole scanning process takes ≤ 3 mintues approximately which is much faster than taking traditional impression



#### Continuous scanning

Shotren the clinical operation time and improve the efficiency Real time display of scanning data, doctors can analyze the data simult aneously



# **UPCERA**

## Powder free

Simplify scanning procedure and reduce complexity Improve patients comfort



## Chromoscan

Colored scanning that can show the true dental situation in vivo in real-time

## Intraoral Camera

Take intraoral photo during scanning which can assist operator to communicate with patients





#### Occlusion relationship analysis

Assis