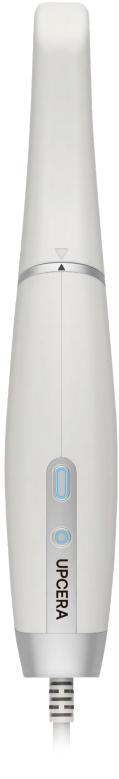

# S6000 Intraoral Scanner

# Specification

| Product type               | Portable intraoral scanner        |
|----------------------------|-----------------------------------|
| Anti-fog technology        | Built-in module                   |
| Sensor                     | High speed CMOS                   |
| Disinfection methods       | 121 & 134°C autoclavable          |
| Splicing technology        | Imaging Technique Accur-3D        |
| Output format              | STL PLY OBJ                       |
| Scan type                  | Power free colored scan           |
| Image                      | Colored                           |
| Scan mode                  | 3D video scanning                 |
| Scan Speed                 | 5 minutes                         |
| Scan depth of field        | 15mm                              |
| Length of connecting cable | 2m                                |
| Scanner tip                | 18.5mm (H) x 19mm (W)             |
| Weight                     | 350g                              |
| Connection                 | USB 3.0                           |
| Scanner                    | 240mm (L) x 39.8mm (W) x 57mm (H) |