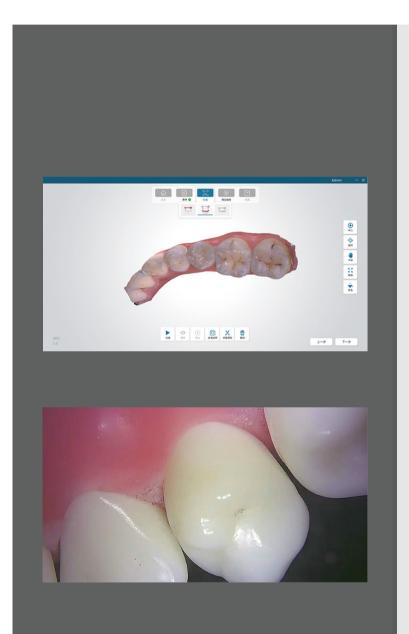

## Chromoscan

Colored scanning that can show the true dental situation in vivo in real-time

## Intraoral Camera

Take intraoral photo during scanning which can assist operator to communicate with patients