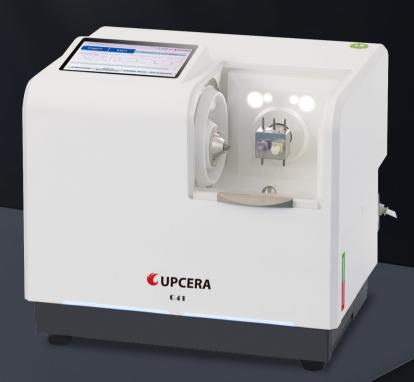

## **UPCERA**

**C41** 

4-Axis Wet Milling Machine

Reliable Materials Expert

## C41

## 4-Axis Wet milling Machine

- Compact and ergonomic design
- Built-in automatic circulating water system
- Rapid and accurate production with added efficiency
- Versatile indications up to 40 mm block
- Ideal for lab and clinic for same-day restorations